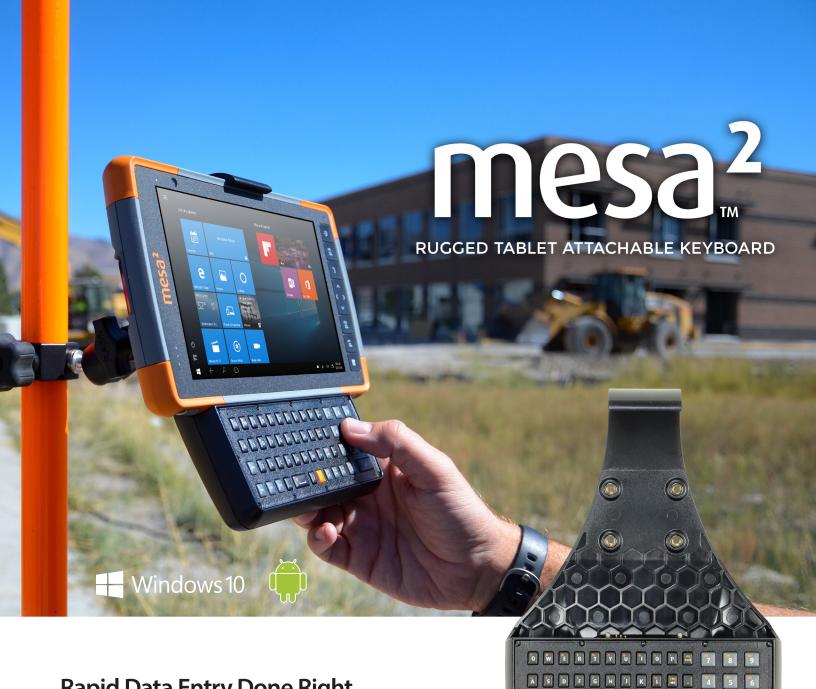

# Rapid Data Entry Done Right

All-day data collection requires tools that can keep up with the job. Juniper Systems' Mesa 2 Rugged Tablet Attachable Keyboard creates the ultimate solution for rapid data entry.

The keyboard features a full alphanumeric keypad with textured buttons that provide the right amount of tactile feedback. The keyboard gives users a powerful solution for intensive data entry. Designed for on-the-fly installation, the keyboard quickly snaps onto the Mesa 2 Rugged Tablet – no tools needed.

## **Ease of Use Meets Increased Efficiency**

The Mesa 2 Rugged Tablet Attachable Keyboard boasts a sleek, lightweight design for comfortable all-day use. Users can be completely set up in minutes because of its simple snap-on design and compatibility with a RAM articulating arm, shoulder harness, and other device-carrying accessories.

The Mesa 2 Rugged Tablet Attachable Keyboard features a full backlit QWERTY keyboard and enlarged numeric buttons for optimized data entry. Like all Juniper Systems products, the keyboard features an IP68 rating – making it entirely dustproof, shockproof, and waterproof.