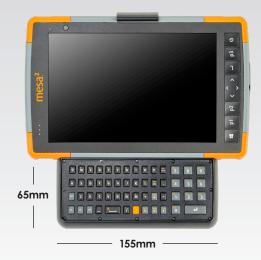

#### **MESA 2 RUGGED TABLET**

- Large, 7-inch display for easy viewing
- IllumiView<sup>™</sup> technology provides enhanced visibility
- Powerful Windows 10 or Android OS for office-to-field use
- 8- to 10-hour battery life for minimal downtime
- Optional expansion provides additional 4-5 hours
- Operates in extreme temperatures from -4 F to 122 F (-20 C to 50 C)
- IP68 rating—dustproof and waterproof
- Designed to MIL-STD-810G for ultra-ruggedness
- Two-year warranty

### **KEYBOARD ATTACHMENT**

- Simple attachment and removal, no tools needed
- Special functions and symbols
- AMPS mounting attachment points for multiple carrying options
- Compatible with shoulder harness and other carry accessories
- Keyboard weight 0.5 lbs.
- Backlit alphanumeric QWERTY keyboard
- IP68 rating—dustproof and waterproof
- Designed to MIL-STD-810G for ultra-ruggedness
- One-year warranty